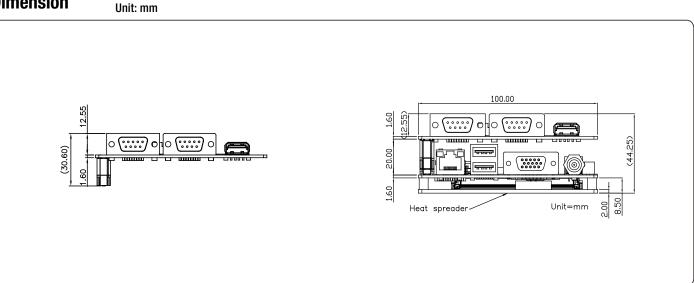

| Mini-Card x 1 (full size), SIM x 1                               |  |  |  |

#### **Features**

- RS-232 x 4
- Mini-Card (Full Size) x 1
- SIM slot x 1
- USB 2.0 x 1
- Support PICO-BT01 BIO Daughter Board Option

ALEON<sup>®</sup> an **ASUS** assoc. co.

 $\overbrace{I_{1000}}^{\frown} \xrightarrow{I_{1000}} \xrightarrow{I_{1000}}$ 

### **Packing List**

- Accessory Kit
- COM Port Cables
- BIO-ST02-C4M1

### **Ordering Information**

| P/N                   | USB | RS-232 | Expansion Slot         | Power Temp.                   |
|-----------------------|-----|--------|------------------------|-------------------------------|
| BIO-ST02-C4M1-A10-01* | 1   | 4      | Mini-Card x 1, SIM x 1 | $0^{\circ}C \sim 60^{\circ}C$ |

\* Customized BIOS is required.

# Dimension