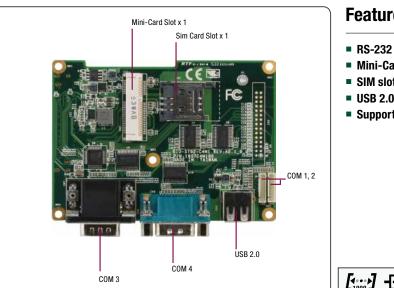

#### 2.5" BIO Daughter Board with COM x 4, Mini-Card, SIM and USB

#### **Features**

- RS-232 x 4
- Mini-Card (Full Size) x 1
- SIM slot x 1
- USB 2.0 x 1
- Support PICO-BT01 BIO Daughter Board Option

ALEON<sup>®</sup> an **ASUS** assoc. co.

 $\overbrace{I_{1000}}^{\frown} \xrightarrow{I_{1000}} \xrightarrow{I_{1000}}$ 